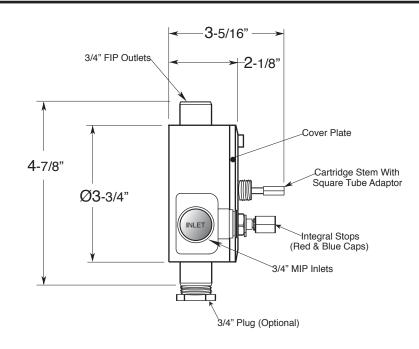

## 3/4" Thermostatic with Integral Stops

## Valve & Trim New Hampton Handle

1.004397D (1.004397DT Trim Only)

SIDE VIEW - INSTALLED

SIDE VIEW - VALVE ONLY

Note: Measurements are subject to change or cancellation. No responsibility is assumed for use of superseded or voided pages.