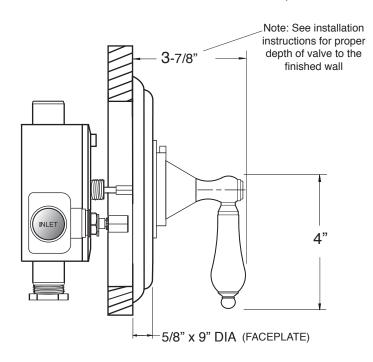

## 3/4" Thermostatic with Integral Stops

## Valve & Trim New Hampton Handle

1.004397D (1.004397DT Trim Only)

SIDE VIEW - INSTALLED

SIDE VIEW - VALVE ONLY

Note: Measurements are subject to change or cancellation. No responsibility is assumed for use of superseded or voided pages.