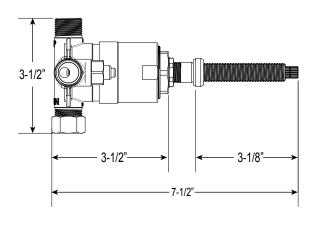

## **FRONT VIEW**

\*Note: Stem and all-thread tube will be sent with handle trim. SIDE VIEW

Current valve in use: Circa 4/2014 - present Contact Customer Service for Older Versions

For additional information on cartridges or extension kits, see 'Rough Valving' section in current catalog.