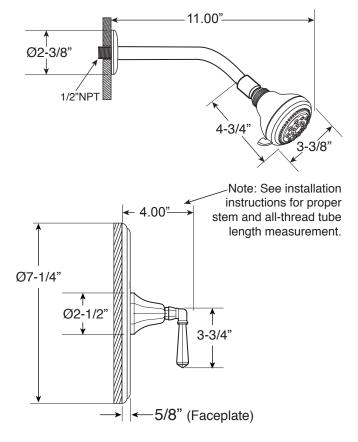

· Includes showerhead, arm, and flange

ASME A112.18.1/CSAB 125.1-2012

5-3/8" 1-3/4" 3.00" Œ Œ

## **FRONT VIEW**

\*Note: Stem and all-thread tube will be sent with handle trim. SIDE VIEW

Current valve in use: Circa 4/2014 - present Contact Customer Service for Older Versions

For additional information on cartridges or extension kits, see 'Rough Valving' section in current catalog.