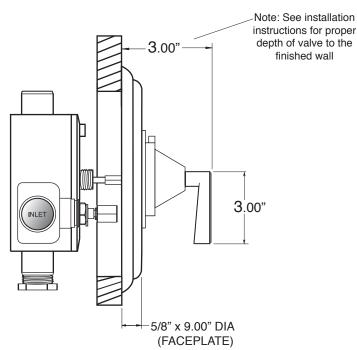

## 3/4" Thermostatic with Integral Stops

Valve & Trim Moderne Handle

1.009397D (1.009397DT Trim Only)

SIDE VIEW - INSTALLED

SIDE VIEW - VALVE ONLY

Note: Measurements are subject to change or cancellation. No responsibility is assumed for use of superseded or voided pages.