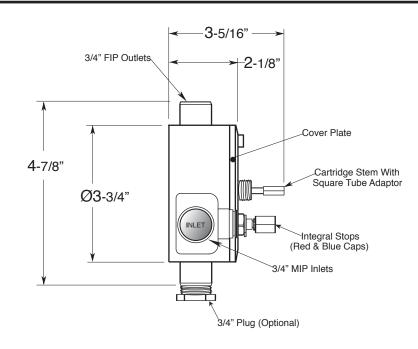

## 3/4" Thermostatic with Integral Stops

Valve & Trim Moderne Handle

1.009397D (1.009397DT Trim Only)

SIDE VIEW - INSTALLED

SIDE VIEW - VALVE ONLY

Note: Measurements are subject to change or cancellation. No responsibility is assumed for use of superseded or voided pages.