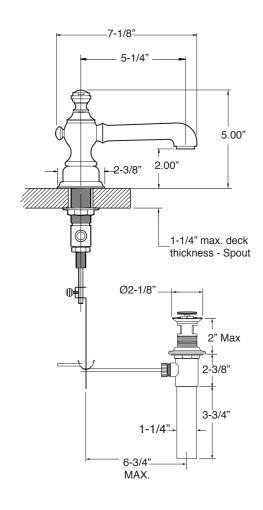

## Series 1800

1.187808 Sussex Widespread Lavatory Set

NOTE: Spout and valves install through 1-1/4" diameter holes