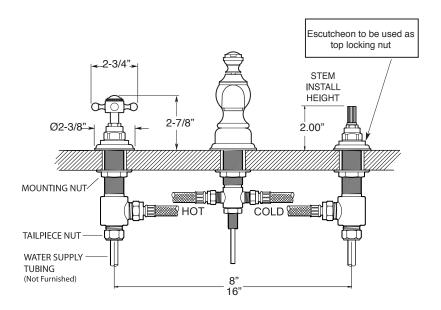

## Series 1800

1.187808 Sussex Widespread Lavatory Set

NOTE: Spout and valves install through 1-1/4" diameter holes