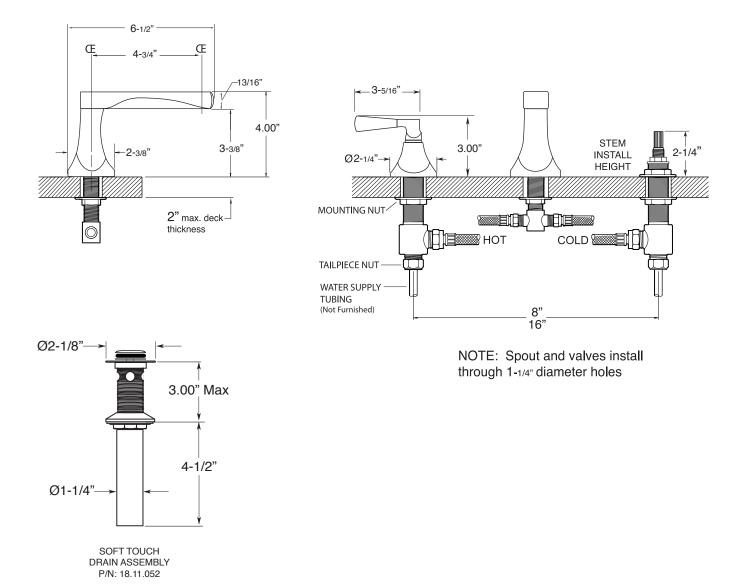

## FEATURES:

- All brass construction. Flexible hoses designed to be installed on 8" to 16" centers. Includes soft touch drain assembly with overflow.
- Lever style handles with setscrew attachment.
- 1/4- turn ceramic disc valve cartridge.
- Available in all finishes. Warranty varies according to finish selection.
- Standard aerator is limited to 1.5 gpm.
- Certified to meet or exceed the following codes and standards: ASME A112.18.1/CSAB 125.1-2011

Series 1900 1.196008 Harlow Widespread Lavatory Set

Note: Measurements are subject to change or cancellation. No responsibility is assumed for use of superseded or voided pages.