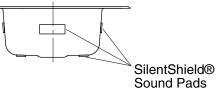

# Features

- Top-mount
- Three faucet holes
- 8"-deep double bowls
- 3-5/8" drain opening
- Stainless steel with durable satin finish
- SilentShield technology
- 20-gauge stainless steel
- Lifetime limited warranty