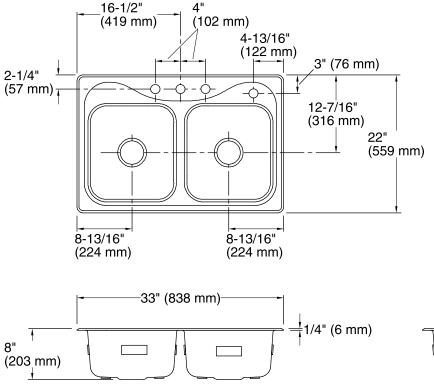

# **Technical Information**

| All product dimensions are nominal. |                                                                                 |
|-------------------------------------|---------------------------------------------------------------------------------|
| Bowl configuration:                 | Double equal                                                                    |
| Installation:                       | Top-mount                                                                       |
| Cutout:                             | Top-mount, 32-1/2" x 21-1/2" (826 mm x 546 mm) with 1/2" (13 mm) radius corners |
| Min. base cabinet<br>width:         | 36" (914 mm)                                                                    |
| Bowl area (Left):                   | Length: 14" (356 mm)                                                            |
|                                     | Width: 15-1/8" (384 mm)                                                         |
|                                     | Bowl depth: 8" (203 mm)                                                         |
| Bowl area (Right):                  | Water depth: 8" (203 mm)<br>Length: 14" (356 mm)                                |
| Down aroa (ringing).                | Width: 15-1/8" (384 mm)                                                         |
|                                     | Bowl depth: 8" (203 mm)                                                         |
|                                     | Water depth: 8" (203 mm)                                                        |
| Number of deck holes:               | 4                                                                               |
| Faucet hole spacing:                | 4" (102 mm)                                                                     |
| Faucet hole(s):                     | 1-7/16" (37 mm)                                                                 |
| Drain hole:                         | 3-5/8" (92 mm)                                                                  |
| Template:                           | 1032929-7, not required, not included                                           |