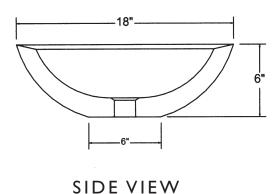

Crema Marfil Marble (CM)

Honed Basalt (HB)

Multicolor Onyx (MO)

Honey Onyx (HO)

Papiro Cream Marble (PA)

Travertino Romano (TR)

White Onyx (WO)

Approx thickness at drain is 1-1/2".