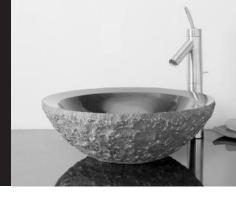

## C25 BEVELED ROUND VESSEL

© 2000 STONE FOREST, INC.

TOP VIEW

Rough exterior with polished rim and interior Available in:

Beige Granite (BE)

Black Granite (BL)

Blue-grey Granite (BG)

Polished and honed materials Available in:

Crema Marfil Marble (CM)

Honed Basalt (HB)

Multicolor Onyx (MO)

Honey Onyx (HO)

Papiro Cream Marble (PA)

Travertino Romano (TR)

White Onyx (WO)

Approx thickness at drain is 1-1/2".