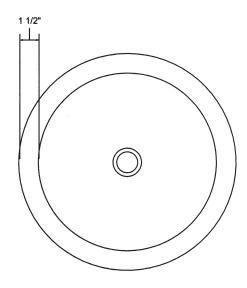

Crema Marfil Marble (CM)

Honed Basalt (HB)

Multicolor Onyx (MO)

Honey Onyx (HO)

Papiro Cream Marble (PA)

Travertino Romano (TR)

White Onyx (WO)

Approx thickness at drain is 1-1/2".