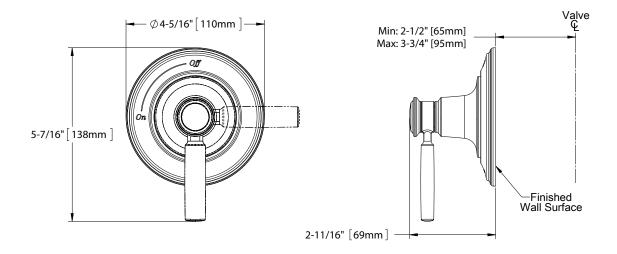

### **SPECIFICATIONS**

### **INSTALLATION NOTES**

Warranty
Lifetime Limited Warranty

(Residential Use)

One Year (Commercial Use)

Material BrassShipping Weight 1.6 lbs.

• Shipping Dimensions 7"L x 3-3/4"W x 4"H

Volume control valve, model TSMA, sold separately.