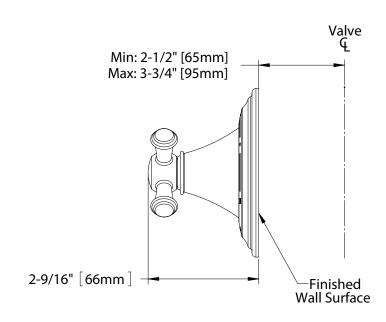

#### **SPECIFICATIONS**

#### **INSTALLATION NOTES**

• Warranty Lifetime Limited Warranty

(Residential Use)

One Year (Commercial Use)

Material BrassShipping Weight 1.7 lbs.

Shipping Dimensions 7"L x 3-1/2"W x 4"H