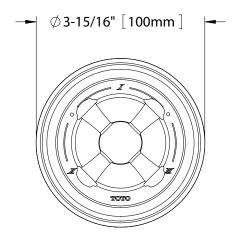

#BN Brushed Nickel
- #PN Polished Nickel

#### CODES/STANDARDS

- Meets or exceeds ASME A112.18.1/CSA B125.1
- Certifications: IAPMO(cUPC), State of Massachusetts and others
- Code Compliance: UPC, IPC, NSPC, NPC Canada, and others
- ADA compliant





### PRODUCT SPECIFICATION

Three-way diverter trim with off shall have a cross handle. Product shall be TOTO Model TS220X#\_\_\_ and required valve shall be TSMX sold separately.



## Vivian® Three-Way Diverter Trim with Off, Cross Handle

#### **SPECIFICATIONS**

#### **INSTALLATION NOTES**

• Warranty Lifetime Limited Warranty

(Residential Use)

One Year (Commercial Use)

Material BrassShipping Weight 1.7 lbs.

Shipping Dimensions 7"L x 3-1/2"W x 4"H

#### VALVE REQUIRED:

Three-Way diverter valve with off model TSMX sold

separately.