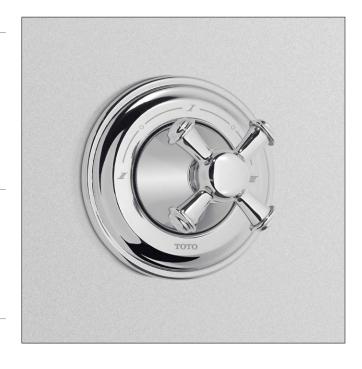

# Vivian® Three-Way Diverter Trim with Off, Cross Handle

#### **FEATURES**

- Cross handle
- Integrated off position
- For use with the Three-Way Diverter Valve with Off (TSMX)

### **COLORS/FINISHES**

- #CP Polished Chrome
- #BN Brushed Nickel
- #PN Polished Nickel