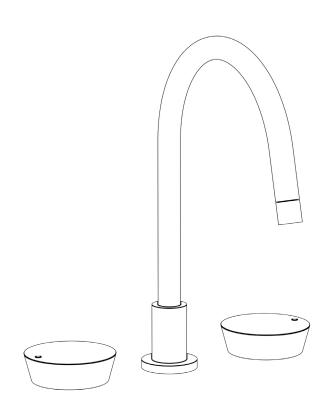

# WATERMYRK

BROOKLYN, NEW YORK

Zen 36-7G-CM

Deck Mounted, Two Handle, Gooseneck Faucet

• Recommended Mounting Hole: 1-3/8"

All Lead-Free Brass Construction

Flow Rate: 1.75 GPM

1/4 Turn Ceramic Cartridge

360° Rotating Spout

Professional Installation Required

Available in all finishes shown on the Watermark Designs website

Meets the applicable requirements of ASME A112.18.1-2005/CSA B125.1-05, entitled "Plumbing Supply Fittings". Watermark Designs reserves the right to make revisions without notice to produce specifications. All product dimensions are nominal.