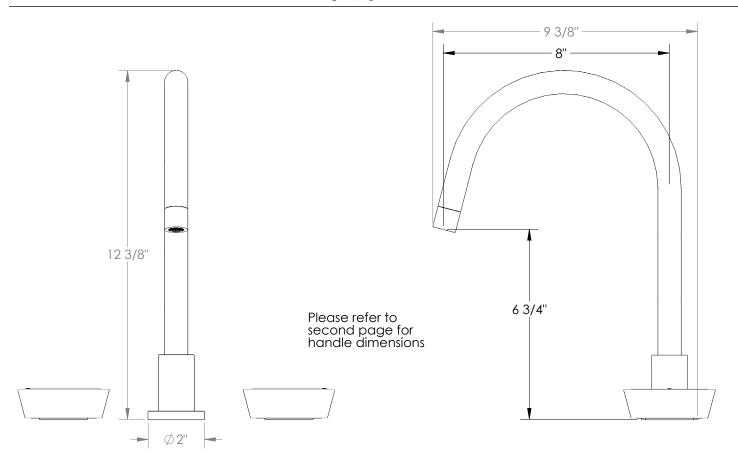

# WATERMYRK

BROOKLYN, NEW YORK

Zen 36-7G-CM

Deck Mounted, Two Handle, Gooseneck Faucet

• Recommended Mounting Hole: 1-3/8"

All Lead-Free Brass Construction

Flow Rate: 1.75 GPM

1/4 Turn Ceramic Cartridge

360° Rotating Spout

Professional Installation Required

Available in all finishes shown on the Watermark Designs website

Meets the applicable requirements of ASME A112.18.1-2005/CSA B125.1-05, entitled "Plumbing Supply Fittings". Watermark Designs reserves the right to make revisions without notice to produce specifications. All product dimensions are nominal.